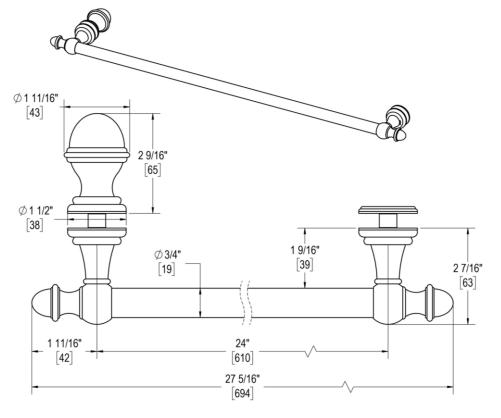

## 24" C/C TOWEL BAR X KNOB

Product Code: L.11.125

#### **MATERIALS**

Solid & tubular brass components, stainless steel fasteners, and clear polyurethane washers

#### **FUNCTION DETAILS & PRODUCT NOTES**

- Product design coordinates with other shower & bathroom hardware in the Symphony suite.
- Decorative rosettes provide additional design detail and cover any glass defects around the holes.
- Knobs are designed to be easily grasped and match the scale of heavy glass shower doors.

### **TEMPLATE & INSTALLATION NOTES**

Item requires glass fabrication according to template above and should only be used with tempered safety glass.

| Glass Thickness | 1/4" [6 mm] to 1/2" [12 mm] |
|-----------------|-----------------------------|
| Hole Diameter   | 1/2" [12 mm]                |