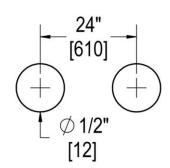

### **TEMPLATE & INSTALLATION NOTES**

Item requires glass fabrication according to template above and should only be used with tempered safety glass.

| Glass Thickness | 1/4" [6 mm] to 1/2" [12 mm] |
|-----------------|-----------------------------|
| Hole Diameter   | 1/2" [12 mm]                |